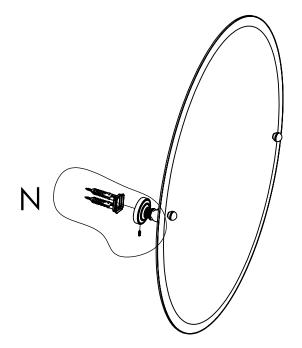

### **INSTALLATION INSTRUCTIONS**

Step 2: Attach Bracket to Mounting Plate.

Place bracket on mounting plate and secure by tightening set screw as shown below.