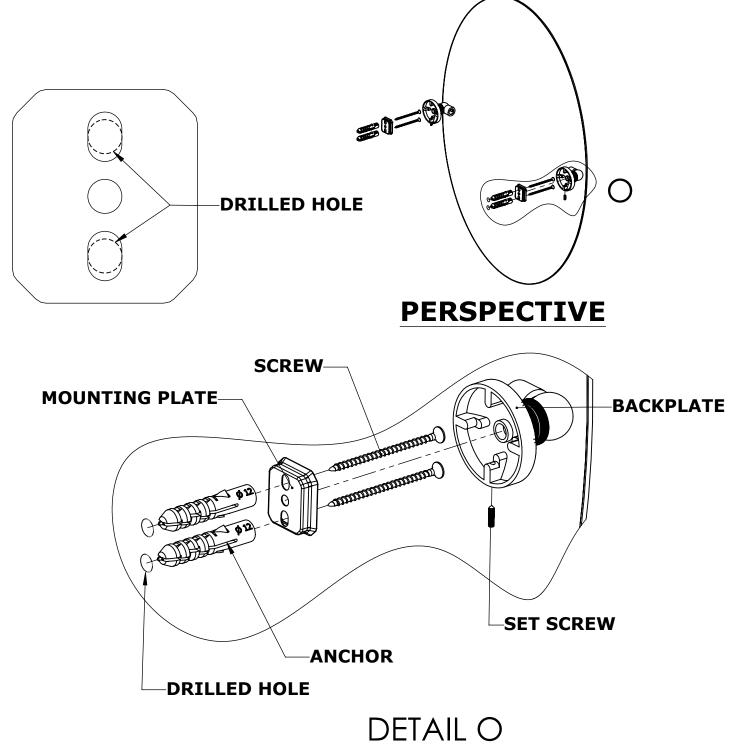

#### **Step 1:** Drill holes in Wall for screw anchors and attach Mounting Plate to Wall

Determine your desired location for installation and make a mark for the location of the mounting plate. Remove mounting plate from backplate by loosening set screw in backplate as pictured below. Place center hole of mounting plate over mark made above. Make 2 marks where mounting screws will be placed as shown below. Drill hole at each of the marks. (You may substitute other style mounting anchors or screws if desired). Place anchors into the holes made. Place mounting plate over holes and secure to mounting surface using screws as shown below.

#### PERSPECTIVE