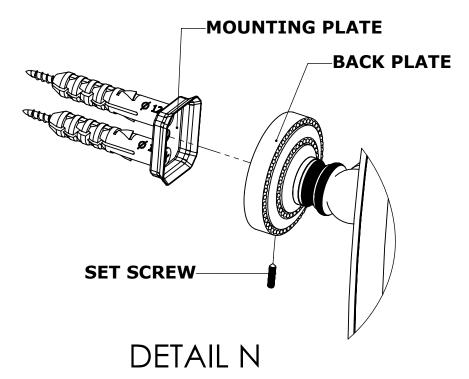

### **INSTALLATION INSTRUCTIONS**

Step 2: Attach Bracket to Mounting Plate.

Place bracket on mounting plate and secure by tightening set screw as shown below.